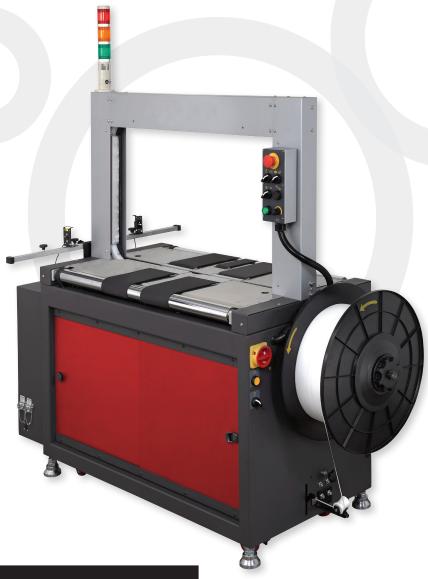

# **Omni 162**

## Poly Strapping Machine

### Fully Automatic Strapping Machine with Power Roller

If you are looking for a fully automatic strapping machine which offers high reliability and performance, these machines deliver everything you want.

#### **Features**

- Machine frame unit
- Arch unit
- Sealing head unit
- Electrical control assembly
- Operator panel
- Accumulator
- Dispenser
- Auto loading system
- Looping ejector
- Short feeding system
- Coil end strap eject system
- 2 photocells
- 1 sleeping sensor
- 5-piece-belt type tabletop
- Stack light