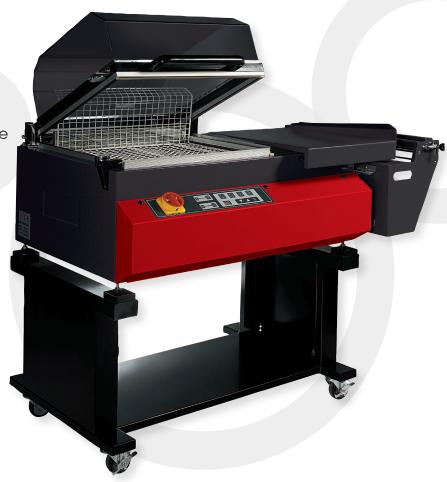

## **Omni 430**

## Shrink Machine Hooded

Hooded machines are perfect for the hamper industry or anywhere else where you need a quick, effective and professional type finish.

Very simple to operate and not expensive

## **Features**

- Reduced power consumption
- Automatic Hood Release
- Sealing & Shrinking all in one direction

| Technical Specifications    |                        |
|-----------------------------|------------------------|
| Power Voltage               | 240V, 50/60Hz, 1-PH    |
| Dimension of Sealing        | 420mm x 550mm          |
| Height of Package (Max)     | 250mm                  |
| Consumption                 | 3.77Kw                 |
| Effective Power Consumption | 1.6-2.3 Kw/H           |
| Dimension of Film           | 600mm x Diameter 250mm |
| Dimension of Machine        | 1320mm x 820mm x 645mm |