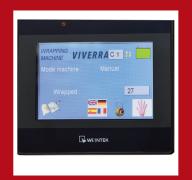

## **Product Specifications**

- Electronic printed circuit board for the management of the cycle.
- Frequency controller for rotation speed adjustment (from 1.8 km/h to 4.9 km/h).
- Frequency controller for carriage speed adjustment (speed going up and speed going down can be set differently).
- Maximum wrapping height: 2,400 mm.
- Maximum size of the pallet: unlimited.
- Electromagnetic brake for film stretching.
- Photocell for pallet height detection.
- Safety stop at the base of machine.
- Power board ip54.
- Touch screen.
- Main parameters protected by password.
- Main parameters adjustable by the control panel: cycle selection, bottom wraps, top
  wraps, rotation speed, carriage speed going up, carriage speed going down, film tension,
  photocell delay, starting height.
- Reinforcing operation.
- Working cycles: up/down; topsheet; only ascent; only down.
- 20 programs can be saved by the customer.
- 3 working modes: manual, semiautomatic, fixed height.
- Acoustic warning at the cycle beginning and stop.
- Battery charge monitoring and warning message on the display when the battery is low.
- Touching wheel with quick height adjustment.
- Advanced battery charger with efficiency > 85%, charging process fully controlled by
  microprocessor, automatic reset after connecting a new battery, protection against polarity
  inversion and short circuits, normally auto-diagnostic, compensation of the voltage drop on
  the battery cables, closed power contact.
- Powder coating.
- Braked arm at the end of the cycle.