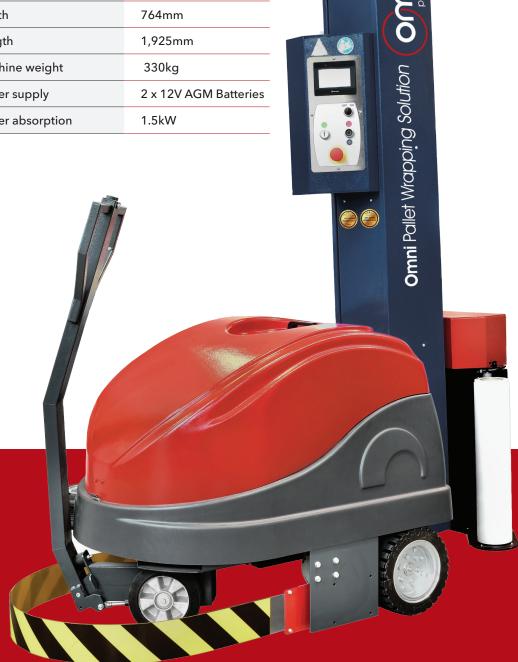

## Mobile

- Circles around the pallet.
- Automatic tension settings.
- Inbuilt digital technology to calculate usage.
- Battery operated.

Maximum wrapping height: 2,400mm.

| Specifications   |                       |
|------------------|-----------------------|
| Height           | 2,492mm               |
| Width            | 764mm                 |
| Length           | 1,925mm               |
| Machine weight   | 330kg                 |
| Power supply     | 2 x 12V AGM Batteries |
| Power absorption | 1.5kW                 |

## **Product Specifications**

- Electronic printed circuit board for the management of the cycle.
- Frequency controller for rotation speed adjustment (from 1.8 km/h to 4.9 km/h).
- Frequency controller for carriage speed adjustment (speed going up and speed going down can be set differently).
- Maximum wrapping height: 2,400 mm.
- Maximum size of the pallet: unlimited.
- Electromagnetic brake for film stretching.
- Photocell for pallet height detection.
- Safety stop at the base of machine.
- Power board ip54.
- Touch screen.
- Main parameters protected by password.
- Main parameters adjustable by the control panel: cycle selection, bottom wraps, top
  wraps, rotation speed, carriage speed going up, carriage speed going down, film tension,
  photocell delay, starting height.
- Reinforcing operation.
- Working cycles: up/down; topsheet; only ascent; only down.
- 20 programs can be saved by the customer.
- 3 working modes: manual, semiautomatic, fixed height.
- Acoustic warning at the cycle beginning and stop.
- Battery charge monitoring and warning message on the display when the battery is low.
- Touching wheel with quick height adjustment.
- Advanced battery charger with efficiency > 85%, charging process fully controlled by
  microprocessor, automatic reset after connecting a new battery, protection against polarity
  inversion and short circuits, normally auto-diagnostic, compensation of the voltage drop on
  the battery cables, closed power contact.
- Powder coating.
- Braked arm at the end of the cycle.