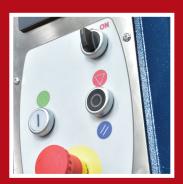

## **Product Specifications**

- Electronic printed circuit board for the management of the cycle.
- Frequency controller for rotation speed adjustment (from 1.8 km/h to 4.9 km/h).
- Frequency controller for carriage speed adjustment (speed going up and speed going down can be set differently).
- Maximum wrapping height: 2,400 mm.
- Maximum size of the pallet: unlimited.
- Electromagnetic brake for film stretching.
- Photocell for pallet height detection.
- Safety stop at the base of machine.
- Power board ip54.
- Touch screen.
- Main parameters protected by password.
- Main parameters adjustable by the control panel: cycle selection, bottom wraps, top
  wraps, rotation speed, carriage speed going up, carriage speed going down, film tension,
  photocell delay, starting height.
- Reinforcing operation.
- Working cycles: up/down; topsheet; only ascent; only down.
- 20 programs can be saved by the customer.
- 3 working modes: manual, semiautomatic, fixed height.
- Acoustic warning at the cycle beginning and stop.
- Battery charge monitoring and warning message on the display when the battery is low.
- Touching wheel with quick height adjustment.
- Advanced battery charger with efficiency > 85%, charging process fully controlled by
  microprocessor, automatic reset after connecting a new battery, protection against polarity
  inversion and short circuits, normally auto-diagnostic, compensation of the voltage drop on
  the battery cables, closed power contact.
- Powder coating.
- Braked arm at the end of the cycle.