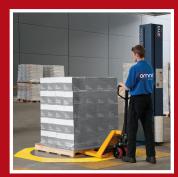

## **Rotating turntable**

Omni Pallet Wrapping Solutions

- Can be used with most forklifts and pallet jacks.
- Low profile only 18mm.
- Perfect for hand truck loading.
- Rack and pinion shaft.
- Automatic programming.
- Inbuilt digital technology to calculate usage.
- Maximum loading weight 1,200kg.