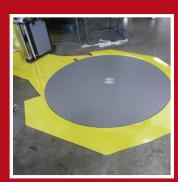

## **Rotating turntable**

Omni Pallet Wrapping Solutions

- Can be used with most forklifts and pallet jacks.
- Low profile only 18mm.
- Perfect for hand truck loading.
- Rack and pinion shaft.
- Automatic programming.
- Inbuilt digital technology to calculate usage.
- Maximum loading weight 1,200kg.

## **Product specifications**

- Electronic printed circuit board for the management of the cycle.
- Frequency controller for carriage speed adjustment.
- Frequency controller for turntable speed adjustment.
- Loading plate ø1,650mm.
- Maximum height of pallet: 2,400mm.
- Maximum size of the pallet: 1,200 x 1,200mm.
- Maximum loading weight: 1,200kg.
- Electromagnetic brake for the stretching of the film.
- Photocell for pallet height detection.
- Safety stop at the base of the carriage.
- Stop at 0 position.
- Power board IP54.
- 3 password levels (including lock password).
- Stop at 0 position.
- Power board IP54.
- 3 password levels (including lock password).
- Adjustable parameters by the control panel without password: cycle election, bottom laps, top laps, topsheet cycle.
- Parameters, rotation speed, carriage ascent speed, carriage descent speed, film tension, starting wrapping height.
- 6 working cycles: ascent/descent; topsheet; only ascent; only descent; layers; stack.
- Storage of 32 end user programs.
- 3 working modes: semi manual, semi automatic, fixed height.
- Strengthening operation.
- Acoustic warning at the cycle start and stop.
- Braked turntable at the end of the cycle.
- Receiver for radio remote control.
- Auto diagnostic.
- Wrapped pallet counter.
- Powder coating.