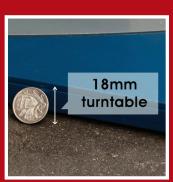

## **Rotating turntable**

Omni Pallet Wrapping Solutions

- Can be used with most forklifts and pallet jacks.
- Low profile only 18mm.
- Perfect for hand truck loading.
- Rack and pinion shaft.
- Automatic programming.
- Inbuilt digital technology to calculate usage.
- Maximum loading weight 1,200kg.

| Specifications   |          |
|------------------|----------|
| Height           | 2,425mm  |
| Width            | 1,680mm  |
| Length           | 3,027mm  |
| Turntable height | 18mm     |
| Machine weight   | 592kg    |
| Power supply     | 230 Volt |
| Power absorption | 1.5kW    |
| Wrapping height  | 2,400mm  |