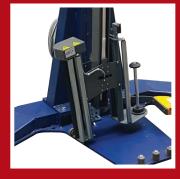

# **Product Specifications**

- Electronic printed circuit board for the management of the cycle.
- Frequency controller for arm speed adjustment (from 3 to 12rpm).
- Frequency controller for carriage speed adjustment (speed going up and speed going down can be set differently).
- Maximum wrapping height: 2,000mm.
- Maximum size of the pallet 1,200 x 1,200mm.
- Electromagnetic brake for film stretching.
- Photocell for pallet height detection.
- Safety stop at the bottom of the arm.
- Stop at 0 position.
- Power board ip54.
- 4 digit display.
- 2 access key (including lock mode).
- Adjustable parameters by the control panel: cycle selection, bottom turns, top turns, rotation speed, carriage speed going up, carriage speed going down, film tension.
- Many parameters available at upper password level.
- Reinforcing operation.
- 3 working cycles: ascent/descent; topsheet; only ascent.
- 6 programs can be saved.
- "Playback" special cycle.
- 2 working modes: semi manual, semi automatic.
- Acoustic warning at the cycle start and stop.
- Auto diagnostic.
- Powder coating.
- Braked arm at the end of the cycle.