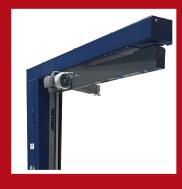

# **Product Specifications**

- Electronic printed circuit board for the management of the cycle.
- Frequency controller for arm speed adjustment (from 3 to 12rpm).
- Frequency controller for carriage speed adjustment (speed going up and speed going down can be set differently).
- Maximum wrapping height: 2,000mm.
- Maximum size of the pallet 1,200 x 1,200mm.
- Electromagnetic brake for film stretching.
- Photocell for pallet height detection.
- Safety stop at the bottom of the arm.
- Stop at 0 position.
- Power board ip54.
- 4 digit display.
- 2 access key (including lock mode).
- Adjustable parameters by the control panel: cycle selection, bottom turns, top turns, rotation speed, carriage speed going up, carriage speed going down, film tension.
- Many parameters available at upper password level.
- Reinforcing operation.
- 3 working cycles: ascent/descent; topsheet; only ascent.
- 6 programs can be saved.
- "Playback" special cycle.
- 2 working modes: semi manual, semi automatic.
- Acoustic warning at the cycle start and stop.
- Auto diagnostic.
- Powder coating.
- Braked arm at the end of the cycle.