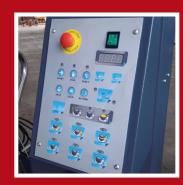

# **Product Specifications**

- Electronic printed circuit board for the management of the cycle.
- Frequency controller for arm speed adjustment (from 3 to 12rpm).
- Frequency controller for carriage speed adjustment (speed going up and speed going down can be set differently).
- Maximum wrapping height: 2,000mm.
- Maximum size of the pallet 1,200 x 1,200mm.
- Electromagnetic brake for film stretching.
- Photocell for pallet height detection.
- Safety stop at the bottom of the arm.
- Stop at 0 position.
- Power board ip54.
- 4 digit display.
- 2 access key (including lock mode).
- Adjustable parameters by the control panel: cycle selection, bottom turns, top turns, rotation speed, carriage speed going up, carriage speed going down, film tension.
- Many parameters available at upper password level.
- Reinforcing operation.
- 3 working cycles: ascent/descent; topsheet; only ascent.
- 6 programs can be saved.
- "Playback" special cycle.
- 2 working modes: semi manual, semi automatic.
- Acoustic warning at the cycle start and stop.
- Auto diagnostic.
- Powder coating.
- Braked arm at the end of the cycle.