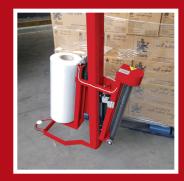

# Pallet Wrapping Machine - Rotating arm

### • Mobile pallet wrapping solution.

- Rotating arm wrapper.
- Battery operated.
- Automatic programming.
- Inbuilt digital technology to calculate usage.
- Maximum wrapping height 2,000mm.

| Specifications   |          |
|------------------|----------|
| Height           | 2,237mm  |
| Width            | 1,500mm  |
| Length           | 2,414mm  |
| Turntable height | 76mm     |
| Machine weight   | 261kg    |
| Power supply     | 230 Volt |
| Power absorption | 1kW      |