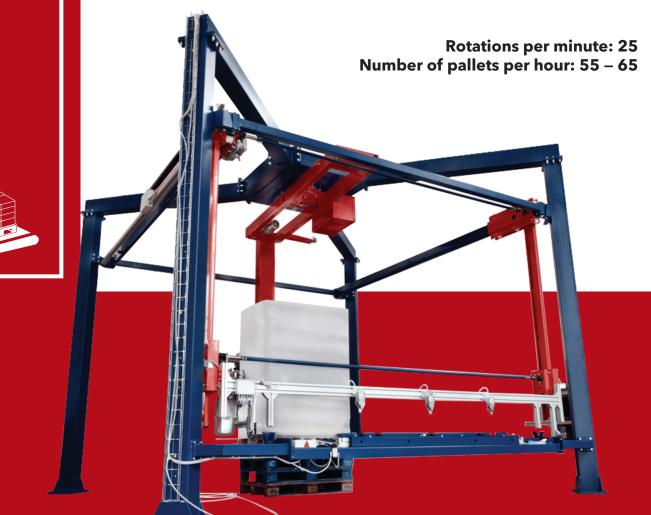

# Vertex X25

# Fully automated custom inline

- Automatic rotating arm.
- Auto swivel mast.
- Rack and pinion shaft.
- Auto film attach and cut off.
- Automatic programming.
- Perfect for high volume non-stop operations.
- Inbuilt digital technology to calculate usage.
- Ideal for wrapping unstable pallet loads.

| Specifications        |                             |
|-----------------------|-----------------------------|
| Height                | 3,445mm                     |
| Width                 | 3,630mm                     |
| Length                | 3,951mm                     |
| Machine Weight        | 1,500kg                     |
| Power Supply          | 400 VAC 3PH + N VAC 3PH + N |
| Power Absorption      | 5kW                         |
| Max rotation speed    | 18 rpm                      |
| Pallet per hour (Max) | 55 – 65                     |