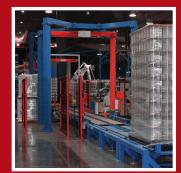

# Fully automated custom inline

- Automatic rotating arm.
- Auto swivel mast.
- Rack and pinion shaft.
- Auto film attach and cut off.
- Automatic programming.
- Perfect for high volume non-stop operations.
- Inbuilt digital technology to calculate usage.
- Ideal for wrapping unstable pallet loads.