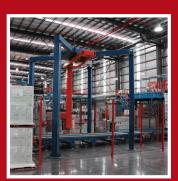

# Fully automated custom inline

- Automatic rotating arm.
- Auto swivel mast.
- Rack and pinion shaft.
- Auto film attach and cut off.
- Automatic programming.
- Perfect for high volume non-stop operations.
- Inbuilt digital technology to calculate usage.
- Ideal for wrapping unstable pallet loads.